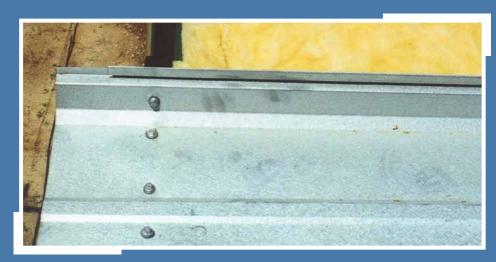

## **Roofing Systems**

3' foam closures are installed with Presstite tape caulk above and below the closures.

3' galvalume roof panels are screwed down at the eave through Presstite caulk tape and closures. All screws are located outside the vertical plane of the header.

The eave screws are located outside the plane of the header and eave and are concealed by eave trim.

The roof panel has two screws per foot at the eave. Overlapping panels are stitch-screwed every 20".