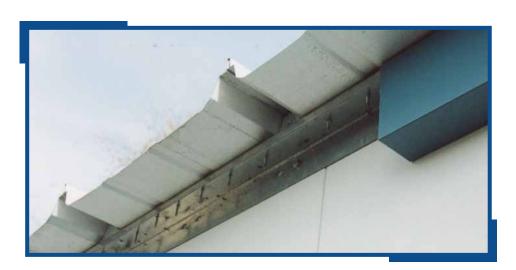

Eave screws are located outside the plane of the header and are concealed by trim.

The standing seam roof design has no screw penetrations inside the building (up to 65' wide). The panels bend over the peak and are attached outside the plane of the header. Deflection or pillowing in the panel is anticipated.

If the building is over 65' wide, Trachte utilizes a multi-panel approach with a cinch strap at the seam.

Trachte's 26-gauge R-panel roof system has a 5" overhang from the eave trim.