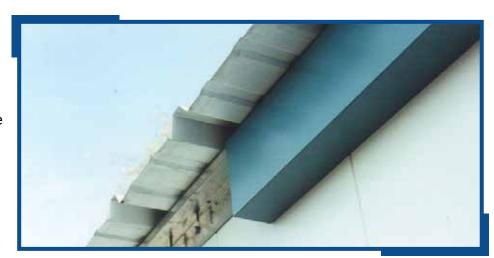

The metal inside closure is caulked and screwed into place.

Closures are fastened in 2' intervals along the entire length of the building.

Presstite caulk tape is positioned over the closure before installing the roof panel.

## **Roofing Systems**

The standing seam roof is secured with interior clips. Different size clips are used according to the insulation thickness.

The 2' standing seam roof panels are fastened to the exterior eave angle, tape caulk, and metal closures.

Eave screws are located outside the plane of the header and are concealed by trim.

The standing seam roof design has no screw penetrations inside the building (up to 65' wide). The panels bend over the peak and are attached outside the plane of the header. Deflection or pillowing in the panel is anticipated.