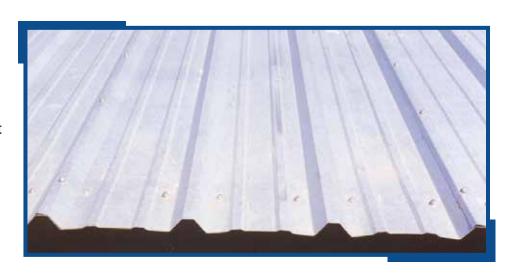

## **Roofing Systems**

3' foam closures are installed with Presstite tape caulk above and below the closures.

3' galvalume roof panels are screwed down at the eave through Presstite caulk tape and closures. All screws are located outside the vertical plane of the header.

The eave screws are located outside the plane of the header and eave and are concealed by eave trim.

The roof panel has two screws per foot at the eave. Overlapping panels are stitch-screwed every 20".