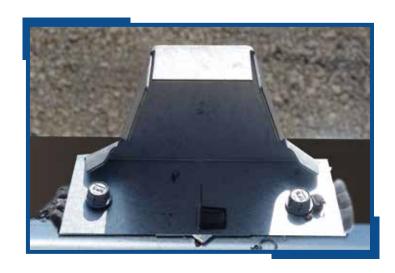

Eave screws are located outside the plane of the header and are concealed by trim.

The standing seam roof design has no screw penetrations inside the building (up to 65' wide). The panels bend over the peak and are attached outside the plane of the header. Deflection or pillowing in the panel is anticipated.

The eave screws are located outside the plane of the header and eave and are concealed by eave trim.

The roof panel has two screws per foot at the eave. Overlapping panels are stitch-screwed every 20".