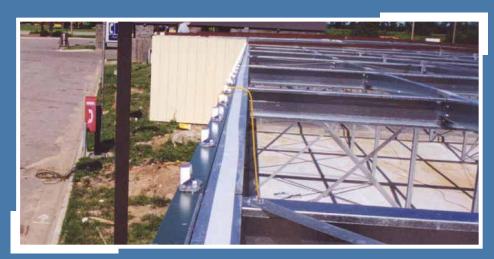

## **Roofing Systems**

3' foam closures are installed with Presstite tape caulk above and below the closures.

3' galvalume roof panels are screwed down at the eave through Presstite caulk tape and closures. All screws are located outside the vertical plane of the header.

The metal inside closure is caulked and screwed into place.

Closures are fastened in 2' intervals along the entire length of the building.

Presstite caulk tape is positioned over the closure before installing the roof panel.