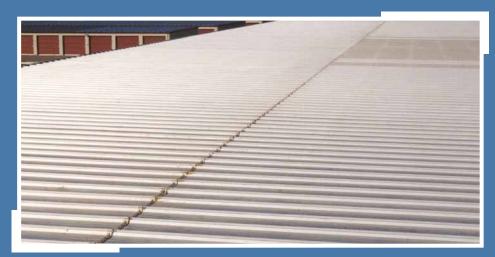

## **Roofing Systems**

The standing seam roof is secured with interior clips. Different size clips are used according to the insulation thickness.

The 2' standing seam roof panels are fastened to the exterior eave angle, tape caulk, and metal closures.

Eave screws are located outside the plane of the header and are concealed by trim.

The standing seam roof design has no screw penetrations inside the building (up to 65' wide). The panels bend over the peak and are attached outside the plane of the header. Deflection or pillowing in the panel is anticipated.