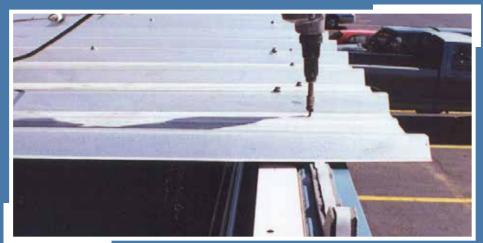

## **Roofing Systems**

3' foam closures are installed with Presstite tape caulk above and below the closures.

3' galvalume roof panels are screwed down at the eave through Presstite caulk tape and closures. All screws are located outside the vertical plane of the header.

The eave screws are located outside the plane of the header and eave and are concealed by eave trim.

The roof panel has two screws per foot at the eave. Overlapping panels are stitch-screwed every 20".