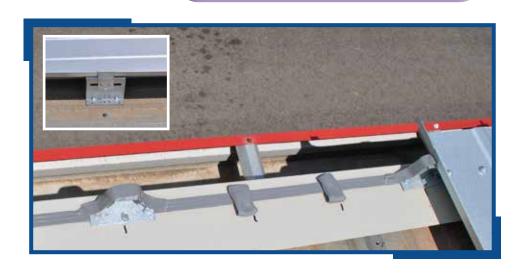

The metal inside closure is caulked and screwed into place.

Closures are fastened in 2' intervals along the entire length of the building.

Presstite caulk tape is positioned over the closure before installing the roof panel.

## **Roofing Systems**

The standing seam roof is secured with interior clips. Different size clips are used according to the insulation thickness.

The 2' standing seam roof panels are fastened to the exterior eave angle, tape caulk, and metal closures.