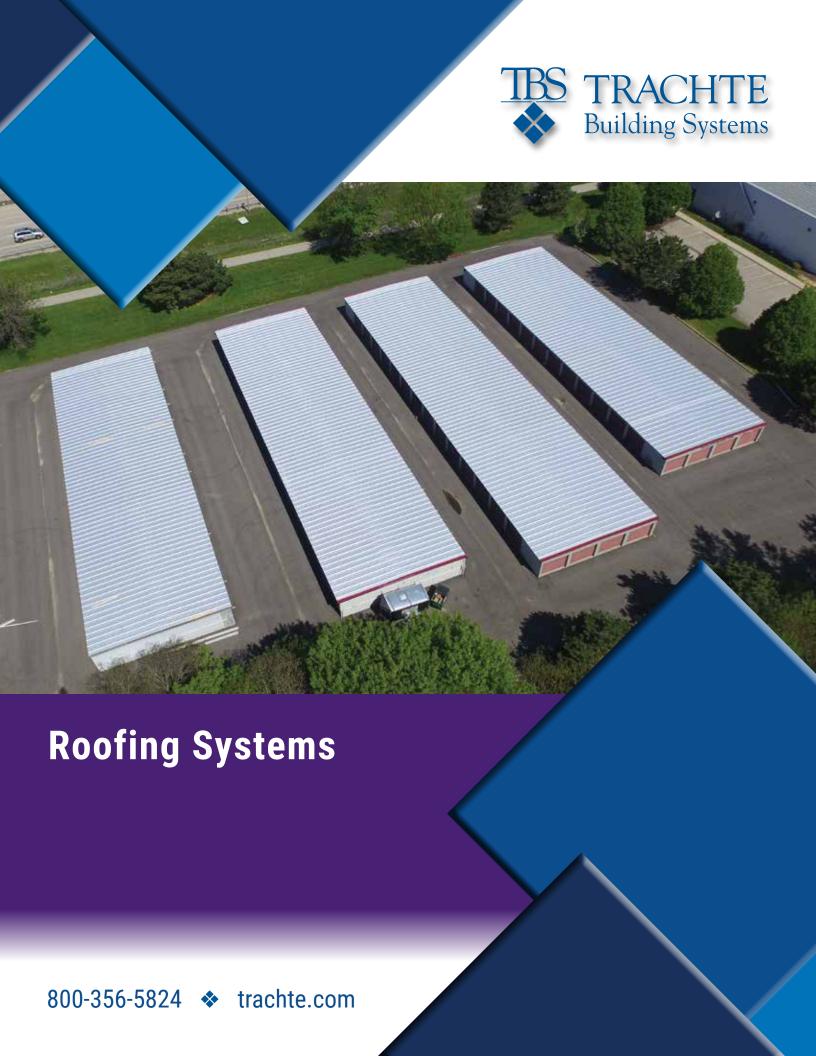

The metal inside closure is caulked and screwed into place.

Closures are fastened in 2' intervals along the entire length of the building.

Presstite caulk tape is positioned over the closure before installing the roof panel.

## **Roofing Systems**

The standing seam roof is secured with interior clips. Different size clips are used according to the insulation thickness.

The 2' standing seam roof panels are fastened to the exterior eave angle, tape caulk, and metal closures.