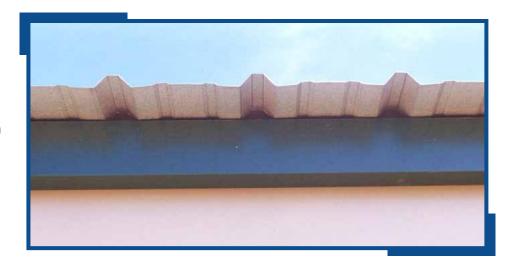

Eave screws are located outside the plane of the header and are concealed by trim.

The standing seam roof design has no screw penetrations inside the building (up to 65' wide). The panels bend over the peak and are attached outside the plane of the header. Deflection or pillowing in the panel is anticipated.

The eave screws are located outside the plane of the header and eave and are concealed by eave trim.

The roof panel has two screws per foot at the eave. Overlapping panels are stitch-screwed every 20".