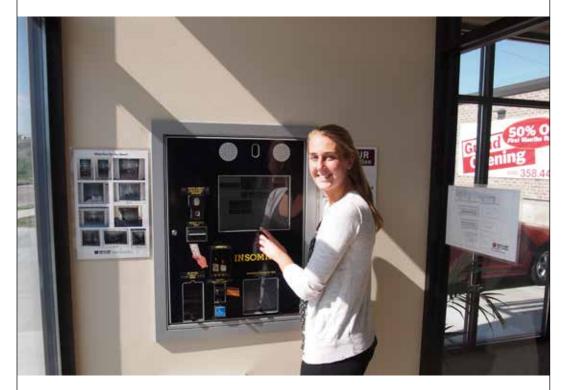

This site is managed from a small kiosk. The kiosk is heated and cooled and houses an INSOMNIAC (ATM-type rental machine.)

The self-service office must be accessible from outside the gated area.

Some INSOMNIAC models can be exposed to the elements. However, it is recommended that at least a roof be over the unit.