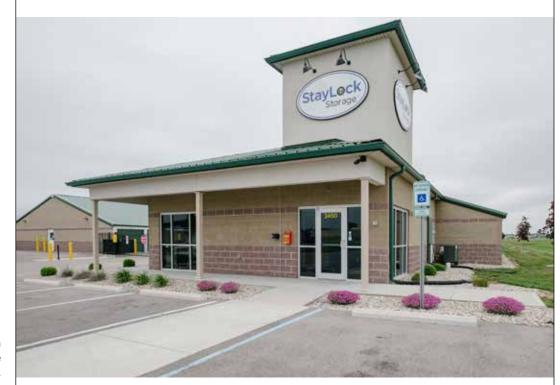

A tower draws attention to the self-service office below at this site.

Inside this self-service area, the owner has also installed a monitor to call attention to the security cameras on the property. The cameras are a cost effective crime deterrent and selling feature.