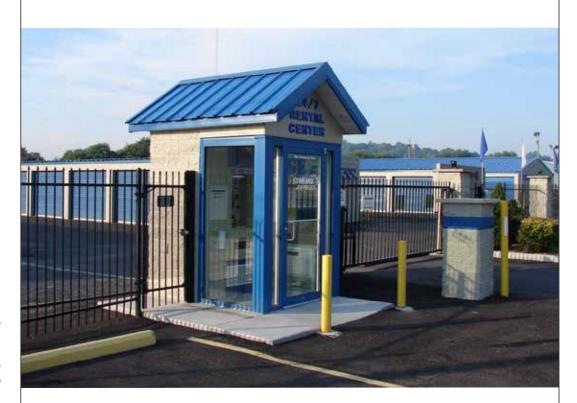

This site is managed from a small kiosk. The kiosk is heated and cooled and houses an INSOMNIAC (ATM-type rental machine.)

The self-service office must be accessible from outside the gated area.

Some INSOMNIAC models can be exposed to the elements. However, it is recommended that at least a roof be over the unit.