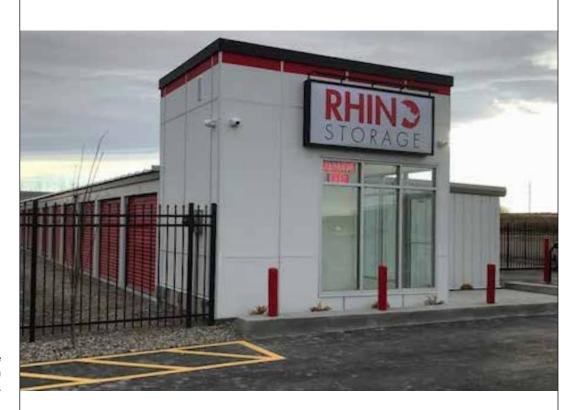

A tower draws attention to the self-service office below at this site.

Inside this self-service area, the owner has also installed a monitor to call attention to the security cameras on the property. The cameras are a cost effective crime deterrent and selling feature.