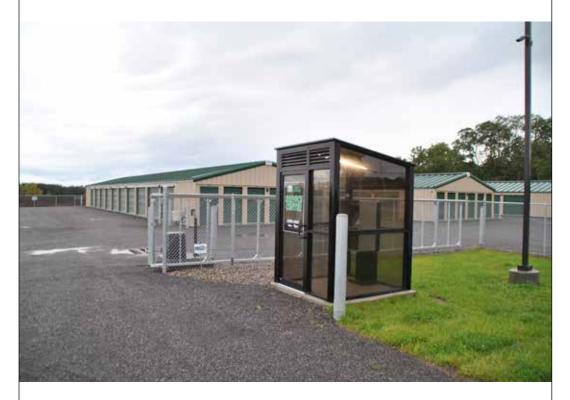

This site is managed from a small kiosk. The kiosk is heated and cooled and houses an INSOMNIAC (ATM-type rental machine.)

The self-service office must be accessible from outside the gated area.

Some INSOMNIAC models can be exposed to the elements. However, it is recommended that at least a roof be over the unit.