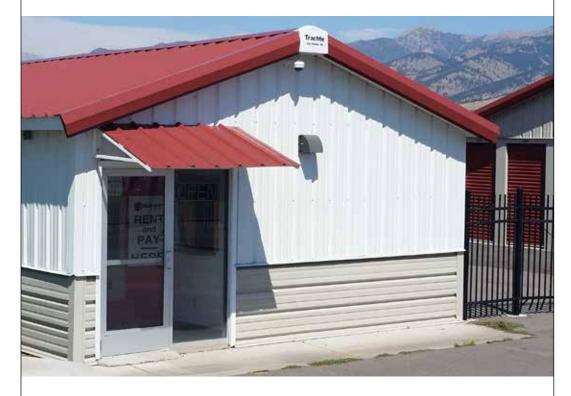

This self-service unit is incorporated into the end of a building using a commercial door and extra window panel. The kiosk enclosure area should be highly visible, well lit, and camera equipped.

Another variation of kiosk inside a building. Bold signage helps to direct new clients to use the self-service unit.