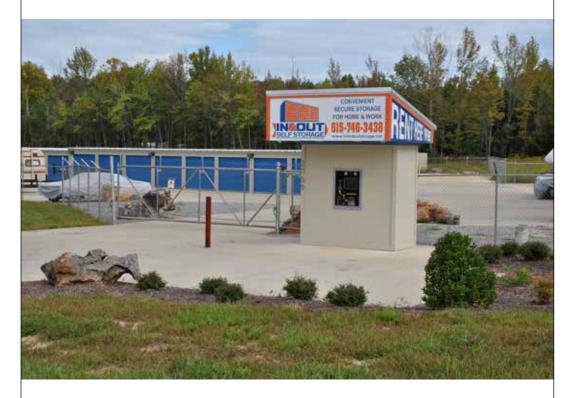

Ideally, the self-service area is completely enclosed.

This facility has a complete office with the kiosk located within the entry vestibule.

When the office is closed, customers can use the INSOMNIAC. The owner reports that many delinquent tenants will use the kiosk rather speak with a manager.