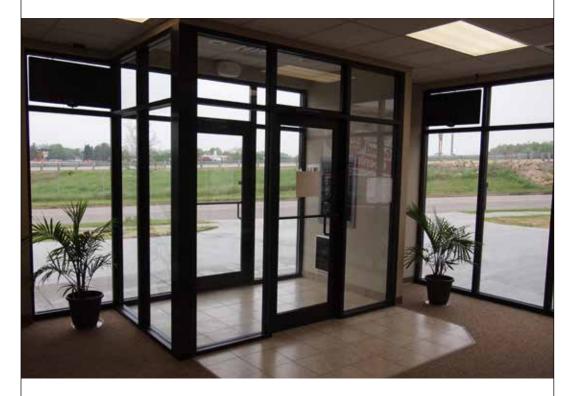

Another example of an INSOMNIAC unit installed in an entry. Most models can be installed into a wall cavity. Depending on the model, maintenance can be performed from in front or from the rear.

The INSOMNIAC unit has a live video chat feature to help walk new clients through the move in process. The site must use compatible management software and be equipped with an Internet connection for this management method to function.