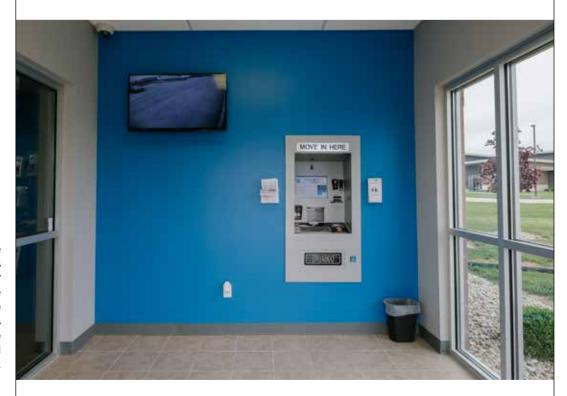

A tower draws attention to the self-service office below at this site.

Inside this self-service area, the owner has also installed a monitor to call attention to the security cameras on the property. The cameras are a cost effective crime deterrent and selling feature.