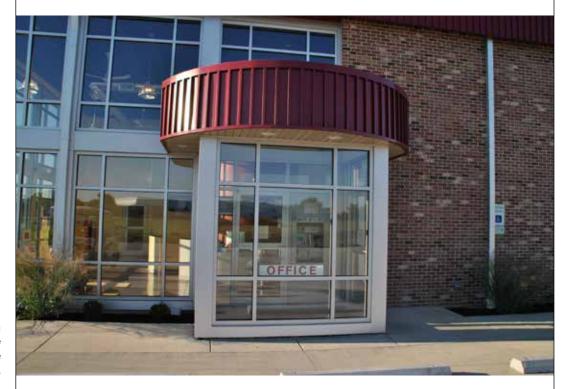

A tower draws attention to the self-service office below at this site.

Inside this self-service area, the owner has also installed a monitor to call attention to the security cameras on the property. The cameras are a cost effective crime deterrent and selling feature.