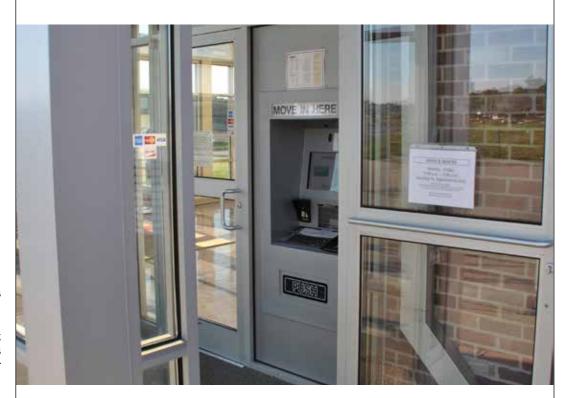

Ideally, the self-service area is completely enclosed.

This facility has a complete office with the kiosk located within the entry vestibule.

When the office is closed, customers can use the INSOMNIAC. The owner reports that many delinquent tenants will use the kiosk rather speak with a manager.