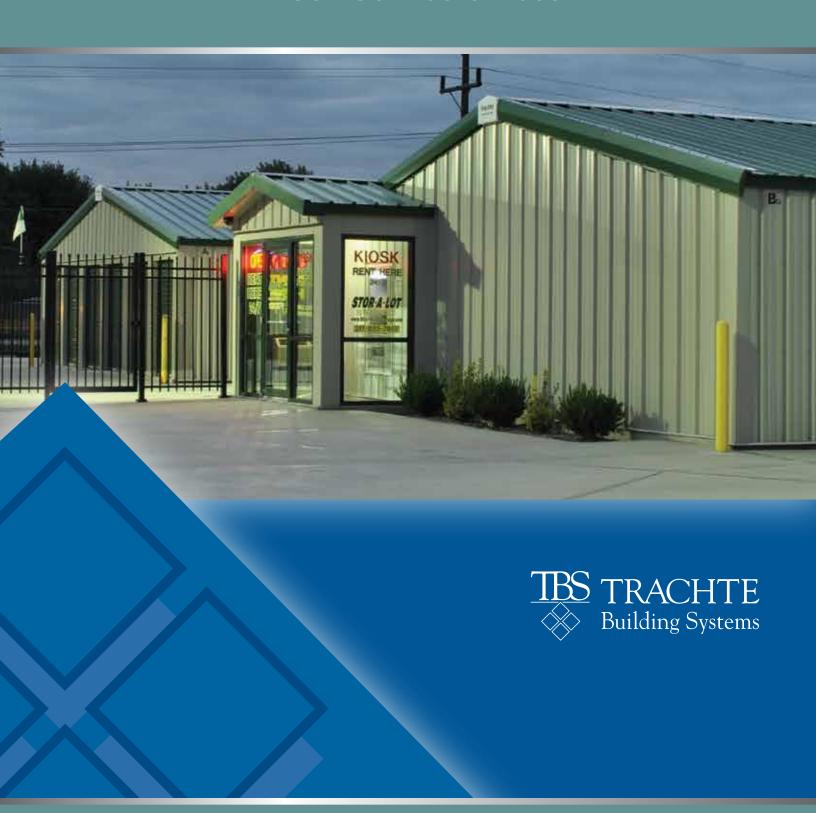

This self-service unit is incorporated into the end of a building using a commercial door and extra window panel. The kiosk enclosure area should be highly visible, well lit, and camera equipped.

Another variation of kiosk inside a building. Bold signage helps to direct new clients to use the self-service unit.