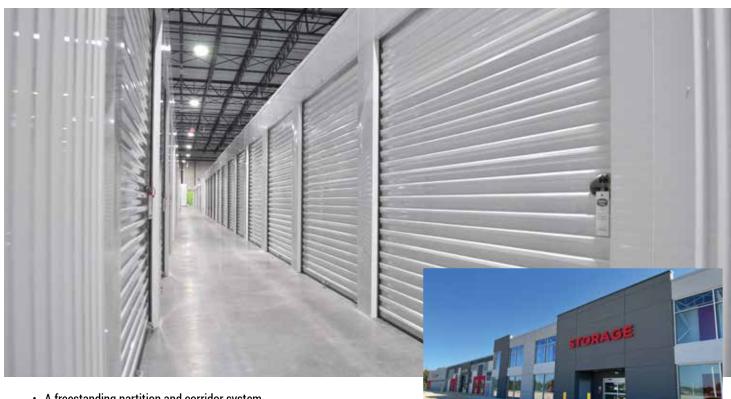

# SELF-STORAGE SYSTEMS Design. Manufacture. Erect.

Buildings • Boat/RV • Conversions • Door & Hallway Systems • Micro Units

ric

W

- Basic, flexible design is easy to erect and modify, making it our most popular building
- Standard 9' wide doors on 10' wide bays and 11' wide doors on 12' bays
- Pre-engineered for quick and easy installation
- Accepts heating, cooling, and humidity control systems
- · Partial and full-climate control designs available

#### CONVERSION SYSTEM/HALLWAY & DOOR SYSTEMS

- · A freestanding partition and corridor system
- · Convert existing buildings into storage facilities
- · Easily customized to fit other designs of self-storage construction
- · Trachte Hallway & Door Systems available to complete large multi-story projects of conventional construction