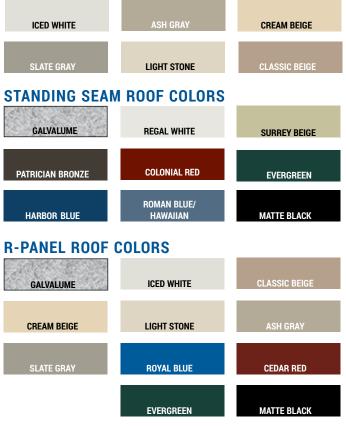

## **OPTIONS & ENHANCEMENTS**

- Brick, block, EFIS, stucco and stone facades
- · Variety of gutter and downspout colors
- Glass fronts, awnings, cupolas, hipped roof
- Standing seam roof and colored roof panels
- Climate control