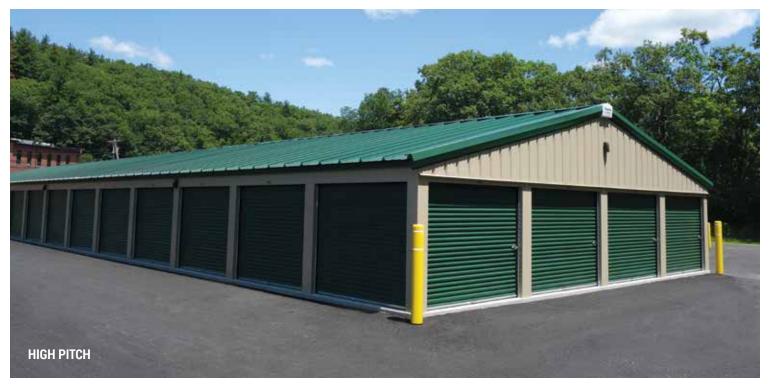

# SELF-STORAGE SYSTEMS Design. Manufacture. Erect.

Buildings • Boat/RV • Conversions • Door & Hallway Systems • Micro Units

ric

W

- Basic, flexible design is easy to erect and modify, making it our most popular building
- Standard 9' wide doors on 10' wide bays and 11' wide doors on 12' bays
- Pre-engineered for quick and easy installation
- Accepts heating, cooling, and humidity control systems
- · Partial and full-climate control designs available