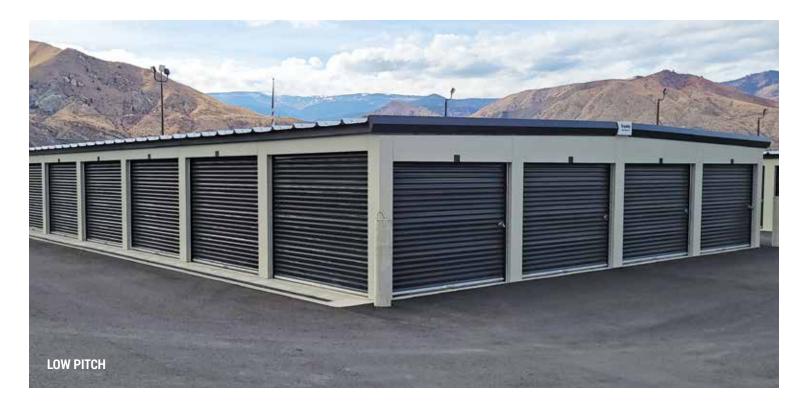

# SELF-STORAGE SYSTEMS Design. Manufacture. Erect.

Buildings • Boat/RV • Conversions • Door & Hallway Systems • Micro Units

ric

W

- Basic, flexible design is easy to erect and modify, making it our most popular building
- Standard 9' wide doors on 10' wide bays and 11' wide doors on 12' bays
- Pre-engineered for quick and easy installation
- Accepts heating, cooling, and humidity control systems
- · Partial and full-climate control designs available