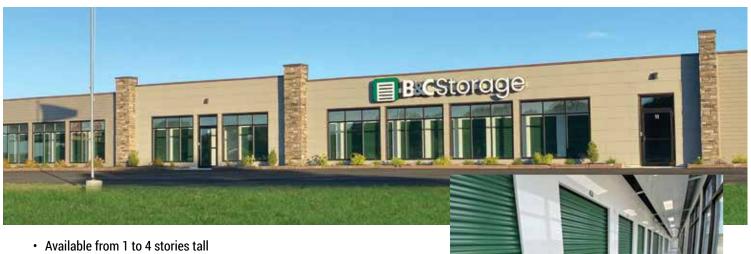

#### MULTI-STORY \_

- · Available in 2, 3, and 4 stories
- · Constructed as a stand-alone or built into a hillside
- Accommodates stairways, lifts, elevators, hallways, and exterior doors
- · Features a corridor system to meet building code requirements
- · Maximize facility income with higher building density
- · Accepts heating, cooling, and humidity control systems
- · Partial and full-climate control designs available