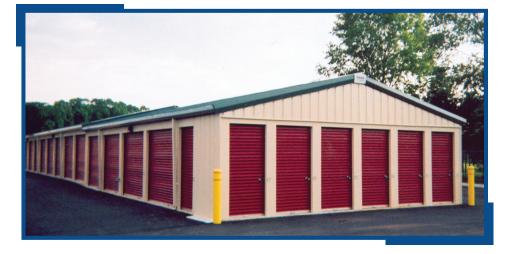

## Variable Roof Pitch Self-Storage System

For Roof Pitches 1":12" to 8":12"

800-356-5824 🔹 trachte.com

30' wide Cream Beige building with Garnet doors and Evergreen roof and trim.

View of the entire site.