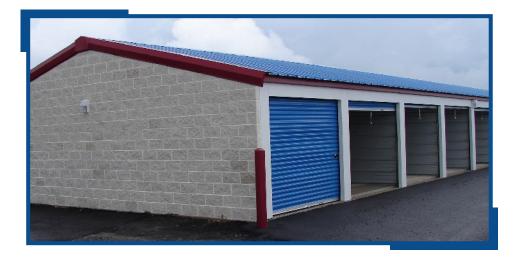

## Variable Roof Pitch Self-Storage System

For Roof Pitches 1":12" to 8":12"

800-356-5824 🔹 trachte.com



30' wide Cream Beige building with Garnet doors and Evergreen roof and trim.





View of the entire site.

30' wide Iced White building with Royal Blue doors, roof, and trim.



### Variable Roof - High Pitch



45' wide Iced White building with Royal Blue doors, roof, and trim.



30' wide Classic Beige building with Evergreen roof, doors, and trim.

The center of this endwall is raised to accommodate a larger door.





Classic Beige building, with matte black doors, trim and 6"/12" pitch roof.





60' wide lced White building with a 1":12" roof pitch.



60' wide, 4":12" pitch, Classic Beige building with Cedar Red doors, roof, and trim.

### Variable Roof - High Pitch



30' wide, 3":12" pitch, Iced White building with Royal Blue doors and roof and Garnet trim.



15' wide, 6":12" pitch, Slate Gray building with Evergreen doors.

40' wide, 8":12" pitch, Cream Beige building with Evergreen doors and trim.





A 3":12" pitch, lean-to building with the doors on the high side.





15' wide, 3":12" pitch building with doors on the low side.



# DESIGN. MANUFACTURE. ERECT.

#### We distribute throughout all of North America

Trachte is headquartered in Sun Prairie, WI and have opened additional locations in Madison, WI and Vernon, AL.

> For more information and details on Trachte self-storage systems, please contact your regional manager. Utilize our Regional Manager Locator by scanning the QR code:



800-356-5824 🔹 trachte.com

Sun Prairie

Vernon, Al

2