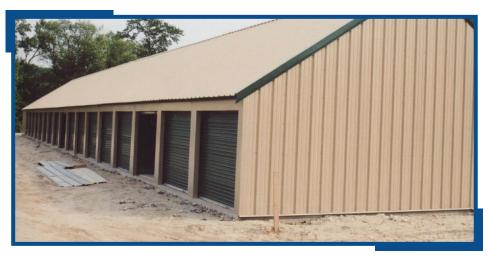

### Variable Roof - High Pitch

30' wide, 3":12" pitch, Iced White building with Royal Blue doors and roof and Garnet trim.

15' wide, 6":12" pitch, Slate Gray building with Evergreen doors.

40' wide, 8":12" pitch, Cream Beige building with Evergreen doors and trim.