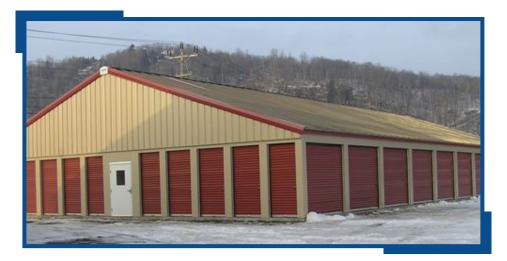

Classic Beige building, with matte black doors, trim and 6"/12" pitch roof.

60' wide lced White building with a 1":12" roof pitch.

60' wide, 4":12" pitch, Classic Beige building with Cedar Red doors, roof, and trim.