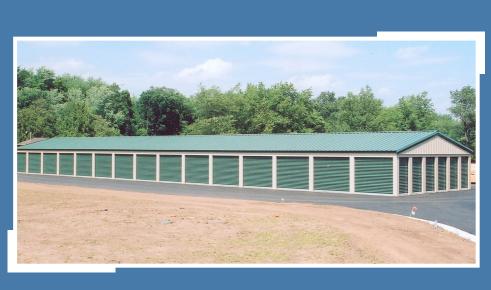

## Variable Roof Pitch Self-Storage System

For Roof Pitches 1":12" to 8":12"

800-356-5824 🔹 trachte.com

30' wide Cream Beige building with Garnet doors and Evergreen roof and trim.

View of the entire site.