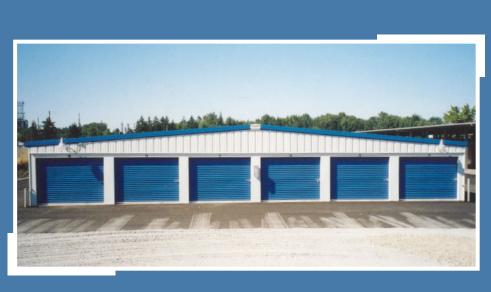

## Variable Roof Pitch Self-Storage System

For Roof Pitches 1":12" to 8":12"

800-356-5824 🔹 trachte.com



30' wide Cream Beige building with Garnet doors and Evergreen roof and trim.





View of the entire site.

30' wide Iced White building with Royal Blue doors, roof, and trim.



### Variable Roof - High Pitch



45' wide Iced White building with Royal Blue doors, roof, and trim.



30' wide Classic Beige building with Evergreen roof, doors, and trim.

The center of this endwall is raised to accommodate a larger door.





Classic Beige building, with matte black doors, trim and 6"/12" pitch roof.





60' wide lced White building with a 1":12" roof pitch.



60' wide, 4":12" pitch, Classic Beige building with Cedar Red doors, roof, and trim.

### Variable Roof - High Pitch



30' wide, 3":12" pitch, Iced White building with Royal Blue doors and roof and Garnet trim.



15' wide, 6":12" pitch, Slate Gray building with Evergreen doors.

40' wide, 8":12" pitch, Cream Beige building with Evergreen doors and trim.





A 3":12" pitch, lean-to building with the doors on the high side.





15' wide, 3":12" pitch building with doors on the low side.



# DESIGN. MANUFACTURE. ERECT.

#### We distribute throughout all of North America

Trachte is headquartered in Sun Prairie, WI and have opened additional locations in Madison, WI and Vernon, AL.

> For more information and details on Trachte s