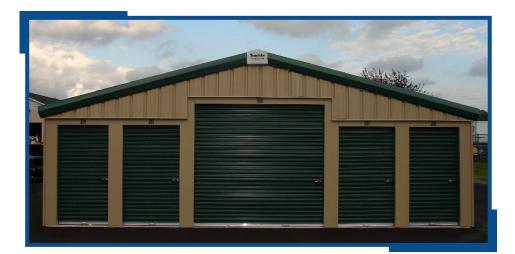

### Variable Roof - High Pitch

45' wide Iced White building with Royal Blue doors, roof, and trim.

30' wide Classic Beige building with Evergreen roof, doors, and trim.

The center of this endwall is raised to accommodate a larger door.