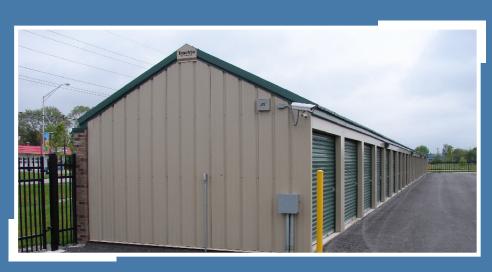

### Variable Roof - High Pitch

45' wide Iced White building with Royal Blue doors, roof, and trim.

30' wide Classic Beige building with Evergreen roof, doors, and trim.

The center of this endwall is raised to accommodate a larger door.