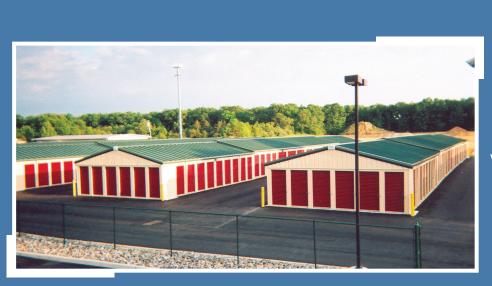

## Variable Roof Pitch Self-Storage System

For Roof Pitches 1":12" to 8":12"

800-356-5824 🔹 trachte.com

30' wide Cream Beige building with Garnet doors and Evergreen roof and trim.

View of the entire site.