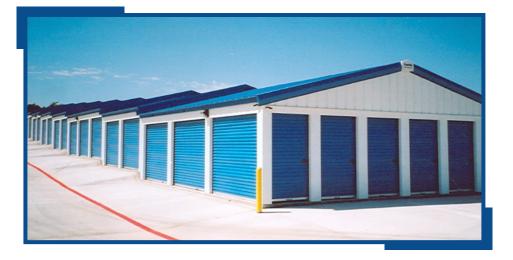

## Variable Roof Pitch Self-Storage System

For Roof Pitches 1":12" to 8":12"

800-356-5824 🔹 trachte.com



30' wide Cream Beige building with Garnet doors and Evergreen roof and trim.





View of the entire site.

30' wide Iced White building with Royal Blue doors, roof, and trim.



### Variable Roof - High Pitch



45' wide Iced White building with Royal Blue doors, roof, and trim.



30' wide Classic Beige building with Evergreen roof, doors, and trim.

The center of this endwall is raised to accommodate a larger door.





Classic Beige building, with matte black doors, trim and 6"/12" pitch roof.





60' wide lced White building with a 1":12" roof pitch.



60' wide, 4":12" pitch, Classic Beige building with Cedar Red doors, roof, and trim.

### Variable Roof - High Pitch



30' wide, 3":12" pitch, Iced White building with Royal Blue doors and roof and Garnet trim.



15' wide, 6":12" pitch, Slate Gray building with Evergreen doors.

40' wide, 8":12" pitch, Cream Beige building with Evergreen doors and trim.





A 3":12" pitch, lean-to building with the doors