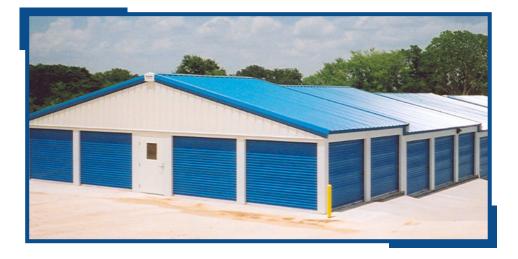

### Variable Roof - High Pitch

45' wide Iced White building with Royal Blue doors, roof, and trim.

30' wide Classic Beige building with Evergreen roof, doors, and trim.

The center of this endwall is raised to accommodate a larger door.