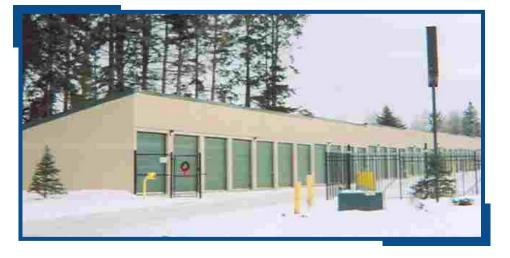

## Variable Roof Pitch Self-Storage System

For Roof Pitches 1":12" to 8":12"

800-356-5824 🔹 trachte.com

30' wide Cream Beige building with Garnet doors and Evergreen roof and trim.

View of the entire site.