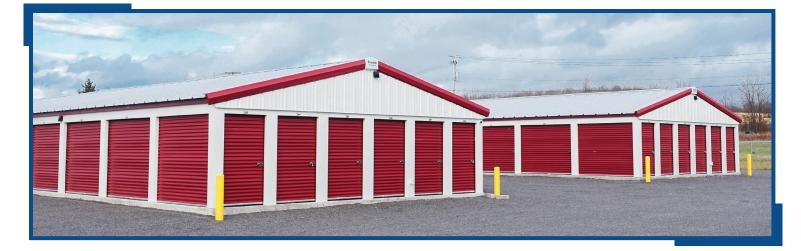

Classic Beige building, with matte black doors, trim and 6"/12" pitch roof.

60' wide lced White building with a 1":12" roof pitch.

60' wide, 4":12" pitch, Classic Beige building with Cedar Red doors, roof, and trim.