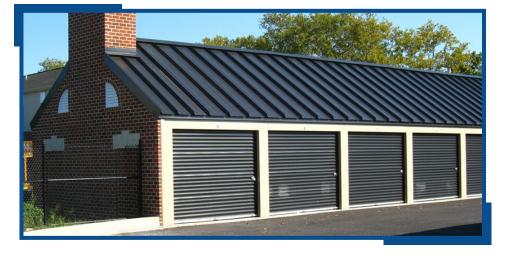

Classic Beige building, with matte black doors, trim and 6"/12" pitch roof.

60' wide lced White building with a 1":12" roof pitch.

60' wide, 4":12" pitch, Classic Beige building with Cedar Red doors, roof, and trim.