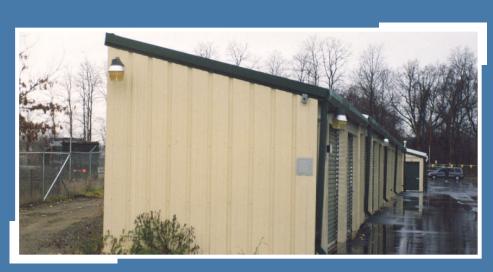

Classic Beige building, with matte black doors, trim and 6"/12" pitch roof.

60' wide lced White building with a 1":12" roof pitch.

60' wide, 4":12" pitch, Classic Beige building with Cedar Red doors, roof, and trim.