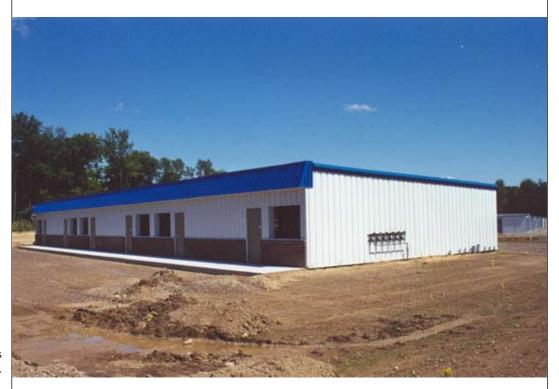

## $Trachte^{\,\scriptscriptstyle{\mathsf{TM}}}\,\mathsf{Small}\,\,\mathsf{Enterprise}\,\,\mathsf{Center}$

This SEC features 20' x 40' units.

The rear of this SEC building has 20' wide units with 10' x 10' sectional doors to service each unit.