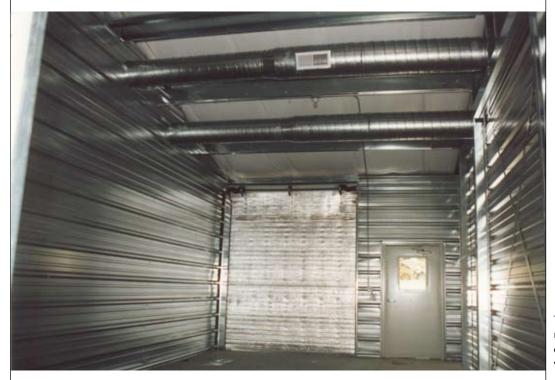

## $Trachte^{\,\scriptscriptstyle{\mathsf{TM}}}\,\mathsf{Small}\,\,\mathsf{Enterprise}\,\,\mathsf{Center}$

Contractor units can be built with any roof pitch. Each unit will have one 3' x 7' swing door and a 10' x 12' roll-up door. If you would prefer a larger door, the eave height and bay size will need to increase.

The interior of each unit can be insulated, climate controlled, and wired for electricity.

For more information and details on Trachte self-storage systems, please contact your regional manager at 800-356-5824.