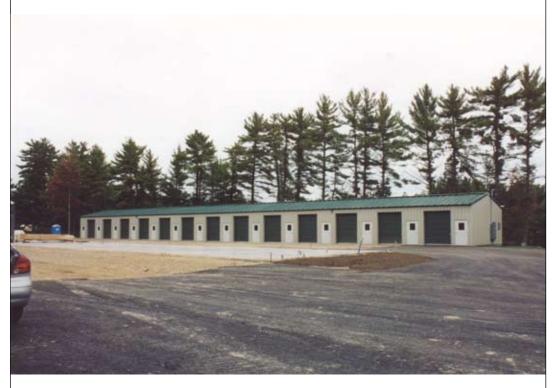

## $Trachte^{\,\scriptscriptstyle{\mathsf{TM}}}\,\mathsf{Small}\,\,\mathsf{Enterprise}\,\,\mathsf{Center}$

This SEC features 20' x 40' units.

The rear of this SEC building has 20' wide units with 10' x 10' sectional doors to service each unit.