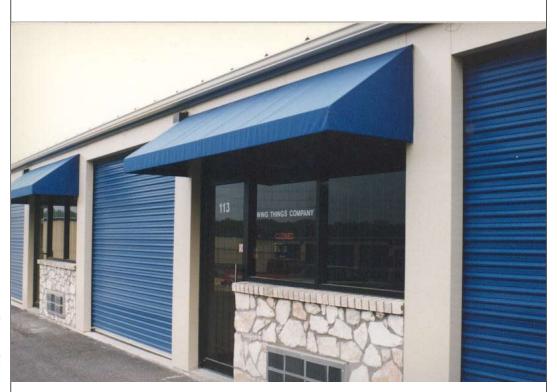

These SEC units are 20' wide and 11'4" tall with a 9' wide roll-up door, 10' wide office front, and awning (supplied by others).

For more information and details on Trachte self-storage systems, please contact your regional manager at 800-356-5824.