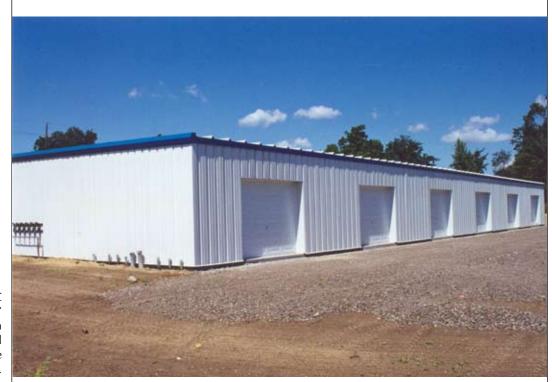

## $Trachte^{\,\scriptscriptstyle{\mathsf{TM}}}\,\mathsf{Small}\,\,\mathsf{Enterprise}\,\,\mathsf{Center}$

This SEC features 20' x 40' units.

The rear of this SEC building has 20' wide units with 10' x 10' sectional doors to service each unit.