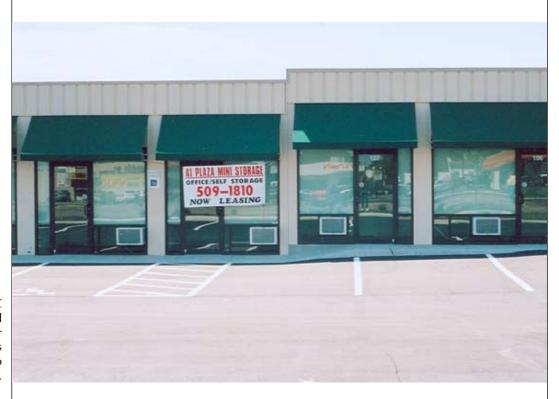

## $Trachte^{\,\scriptscriptstyle{\mathsf{TM}}}\,\mathsf{Small}\,\,\mathsf{Enterprise}\,\,\mathsf{Center}$

Each of these SEC units is 12' wide and 30' deep. The owner installed a glass storefront and awning to maximize curb appeal.