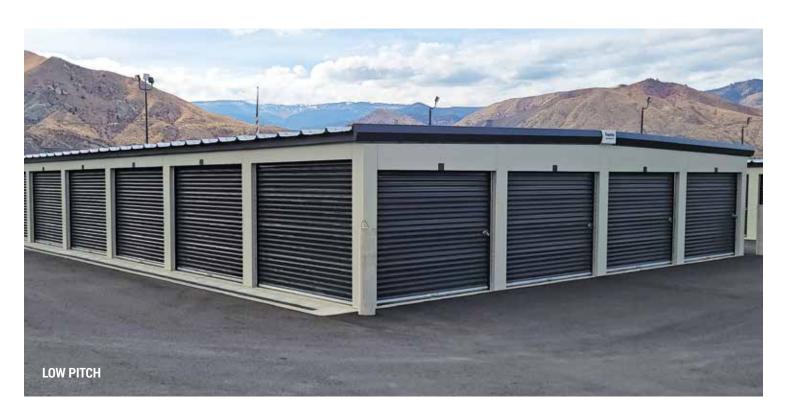

# **ONE-STORY**

- Basic, flexible design is easy to erect and modify, making it our most popular building
- Standard 9' wide doors on 10' wide bays and 11' wide doors on 12' bays

- Pre-engineered for quick and easy installation
- · Accepts heating, cooling, and humidity control systems
- · Partial and full-climate control designs available