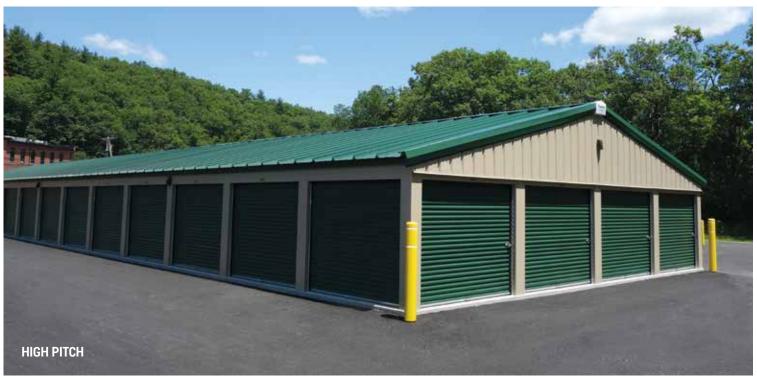

# **ONE-STORY**

- Basic, flexible design is easy to erect and modify, making it our most popular building
- Standard 9' wide doors on 10' wide bays and 11' wide doors on 12' bays

- Pre-engineered for quick and easy installation
- · Accepts heating, cooling, and humidity control systems
- · Partial and full-climate control designs available