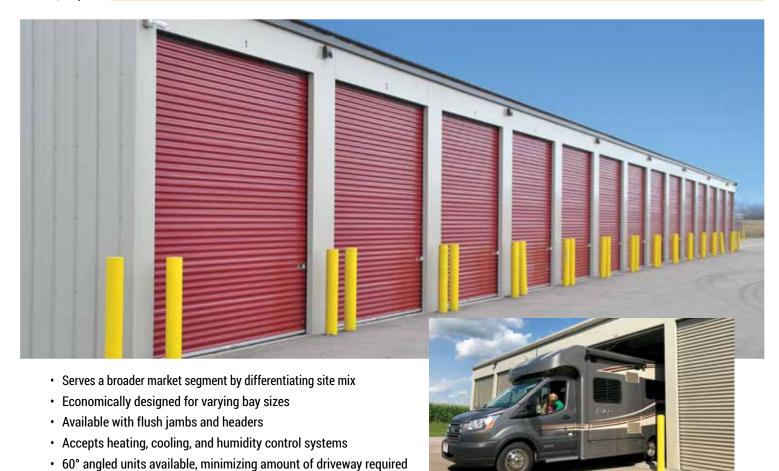

# **ONE-STORY**

- Basic, flexible design is easy to erect and modify, making it our most popular building
- Standard 9' wide doors on 10' wide bays and 11' wide doors on 12' bays

- Pre-engineered for quick and easy installation
- · Accepts heating, cooling, and humidity control systems
- · Partial and full-climate control designs available

# **BOAT/RV**