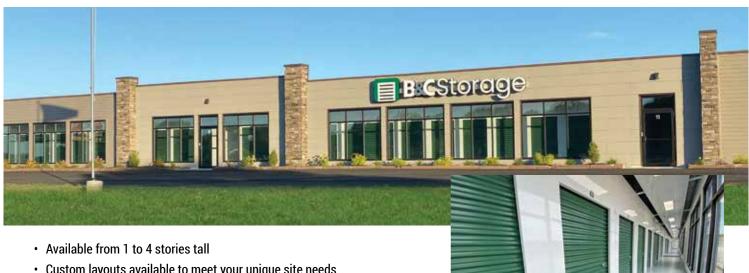

## MULTI-STORY \_

- · Available in 2, 3, and 4 stories
- · Constructed as a stand-alone or built into a hillside
- Accommodates stairways, lifts, elevators, hallways, and exterior doors
- · Features a corridor system to meet building code requirements
- · Maximize facility income with higher building density
- · Accepts heating, cooling, and humidity control systems
- · Partial and full-climate control designs available