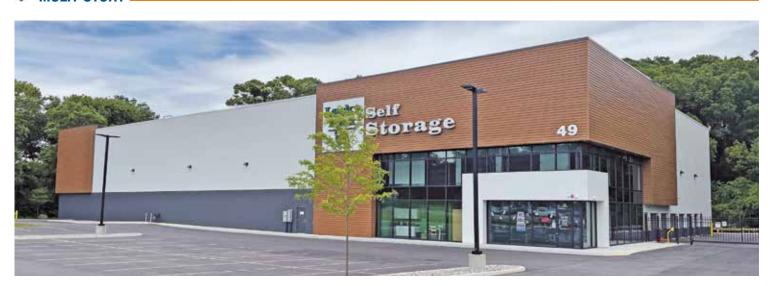

## MULTI-STORY \_

- · Available in 2, 3, and 4 stories
- · Constructed as a stand-alone or built into a hillside
- Accommodates stairways, lifts, elevators, hallways, and exterior doors
- · Features a corridor system to meet building code requirements
- · Maximize facility income with higher building density
- · Accepts heating, cooling, and humidity control systems
- · Partial and full-climate control designs available