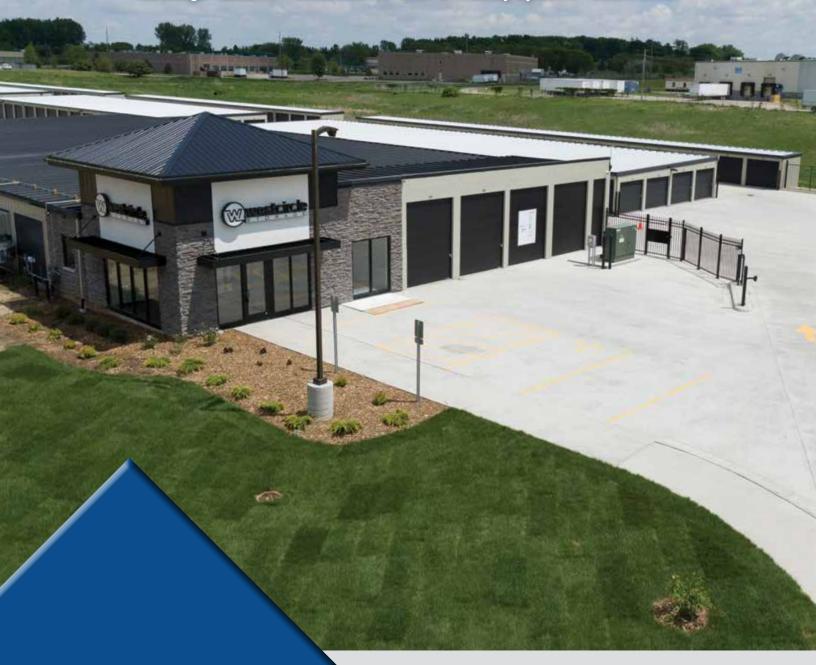

# **ONE-STORY**

- Basic, flexible design is easy to erect and modify, making it our most popular building
- Standard 9' wide doors on 10' wide bays and 11' wide doors on 12' bays

- Pre-engineered for quick and easy installation
- · Accepts heating, cooling, and humidity control systems
- · Partial and full-climate control designs available

## **CLIMATE CONTROLLED**

- · Custom layouts available to meet your unique site needs
- · Variety of insulation methods available to comply with evolving energy codes
- · Exterior access climate controlled units available
- · Buildings may be designed to accept your architectural finishes of choice